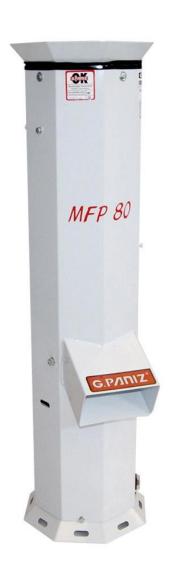

## MFP-80 Bread Mill Machine

Equipment for transforming toasted bread into breadcrumbs. Suitable for bakeries and similar.

- Higher productivity in the market.
- Powerful and high-performance engine.
- Available in epoxy or stainless steel.

| Model  | Dimensions (in.) |       |        | Weight (lbs.) | Tension (V) | Phase   | AMPS  | Motor |
|--------|------------------|-------|--------|---------------|-------------|---------|-------|-------|
|        | Length           | Depth | Height | Meight (mg.)  | IGHSIOH (V) | r IIast | AMIFS | Motor |
| MFP-80 | 14.0             | 10.8  | 25.8   | 48.4          | 127         | Single  | 7.90  | 1 HP  |